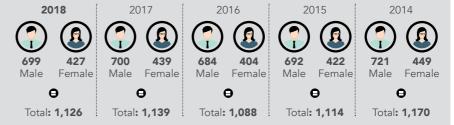

## **Gender Diversity**

KLCCP Stapled Group is committed to provide equal employment opportunities and practices merit-based promotion regardless of gender. Though our employee population is still dominated by males with a 62% to 38% female, there is still continuous efforts to balance the gender diversity within the organisation. For managerial position and above, male account for 57% with female at 43%.